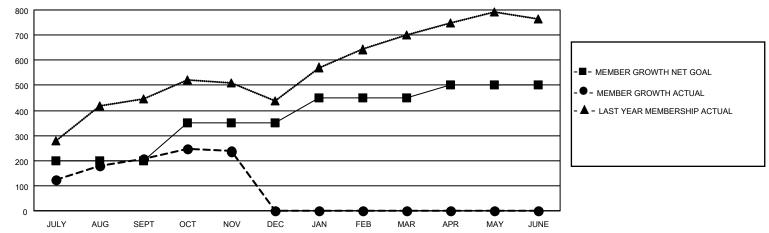

### GOALS AND ACTUAL MEMBERS CUMULATIVE

| DROPPED CLUBS: 0 |     | 60 CLUBS OF 120 ADDED 1 OR<br>MORE NEW MEMBERS | GENDER DISTRIBUTION                   |                |  |
|------------------|-----|------------------------------------------------|---------------------------------------|----------------|--|
|                  |     | WORL NEW WEWDERO                               | MALE                                  | 2,775 (60.51%) |  |
|                  |     |                                                | FEMALE                                | 1,810 (39.47%) |  |
| DROPPED MEMBERS  |     |                                                | NON BINARY                            | 0 (0.00%)      |  |
|                  |     |                                                | PREFER NOT TO ANSWER                  | 1 (0.02%)      |  |
| DECEASED         | 6   |                                                |                                       | ,              |  |
| CLUB CANCELLED   | 0   | CLICK HERE FOR CUMULATIVE                      | TOTAL FAMILY UNIT MEMBERS 2,468       |                |  |
| OTHER            | 108 | MEMBERSHIP DATA                                |                                       |                |  |
| TOTAL            | 114 |                                                | FAMILY MEMBERS PAYING HALF DUES 1,337 |                |  |
|                  |     |                                                |                                       |                |  |

## District 3231A2

| Clubs                 |               |           |               | Members               |                        |                         |                                                    |
|-----------------------|---------------|-----------|---------------|-----------------------|------------------------|-------------------------|----------------------------------------------------|
| RESULTS FOR 2022-2023 |               |           |               | RESULTS FOR 2022-2023 |                        |                         |                                                    |
| QUARTER               | NEW CLUB GOAL | NEW CLUBS | DROPPED CLUBS | QUARTER MEME          | BER GROWTH NET<br>GOAL | MEMBER GROWTH<br>ACTUAL | DROPPED<br>MEMBERS ACTUAL<br>(including transfers) |
| JULY/AUG/SEPT         | 2             | 4         | 0             | JULY/AUG/SEPT         | 200                    | 300                     | 80                                                 |
| OCT/NOV/DEC           | 1             | 1         | 0             | OCT/NOV/DEC           | 150                    | 80                      | 34                                                 |
| JAN/FEB/MAR           | 1             | 0         | 0             | JAN/FEB/MAR           | 100                    | 0                       | 0                                                  |
| APR/MAY/JUNE          | 1             | 0         | 0             | APR/MAY/JUNE          | 50                     | 0                       | 0                                                  |