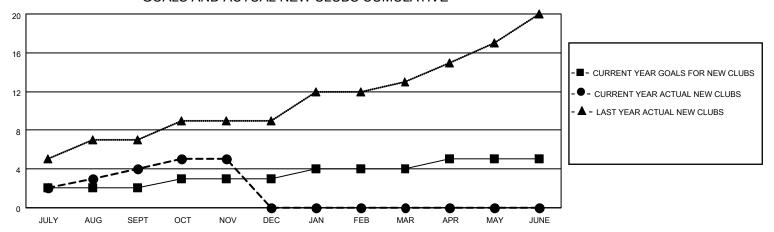

### GOALS AND ACTUAL NEW CLUBS CUMULATIVE

## District 3231A2

| Clubs                 |               |           |               | Members               |                        |                         |                                                    |
|-----------------------|---------------|-----------|---------------|-----------------------|------------------------|-------------------------|----------------------------------------------------|
| RESULTS FOR 2022-2023 |               |           |               | RESULTS FOR 2022-2023 |                        |                         |                                                    |
| QUARTER               | NEW CLUB GOAL | NEW CLUBS | DROPPED CLUBS | QUARTER MEME          | BER GROWTH NET<br>GOAL | MEMBER GROWTH<br>ACTUAL | DROPPED<br>MEMBERS ACTUAL<br>(including transfers) |
| JULY/AUG/SEPT         | 2             | 4         | 0             | JULY/AUG/SEPT         | 200                    | 300                     | 80                                                 |
| OCT/NOV/DEC           | 1             | 1         | 0             | OCT/NOV/DEC           | 150                    | 80                      | 34                                                 |
| JAN/FEB/MAR           | 1             | 0         | 0             | JAN/FEB/MAR           | 100                    | 0                       | 0                                                  |
| APR/MAY/JUNE          | 1             | 0         | 0             | APR/MAY/JUNE          | 50                     | 0                       | 0                                                  |